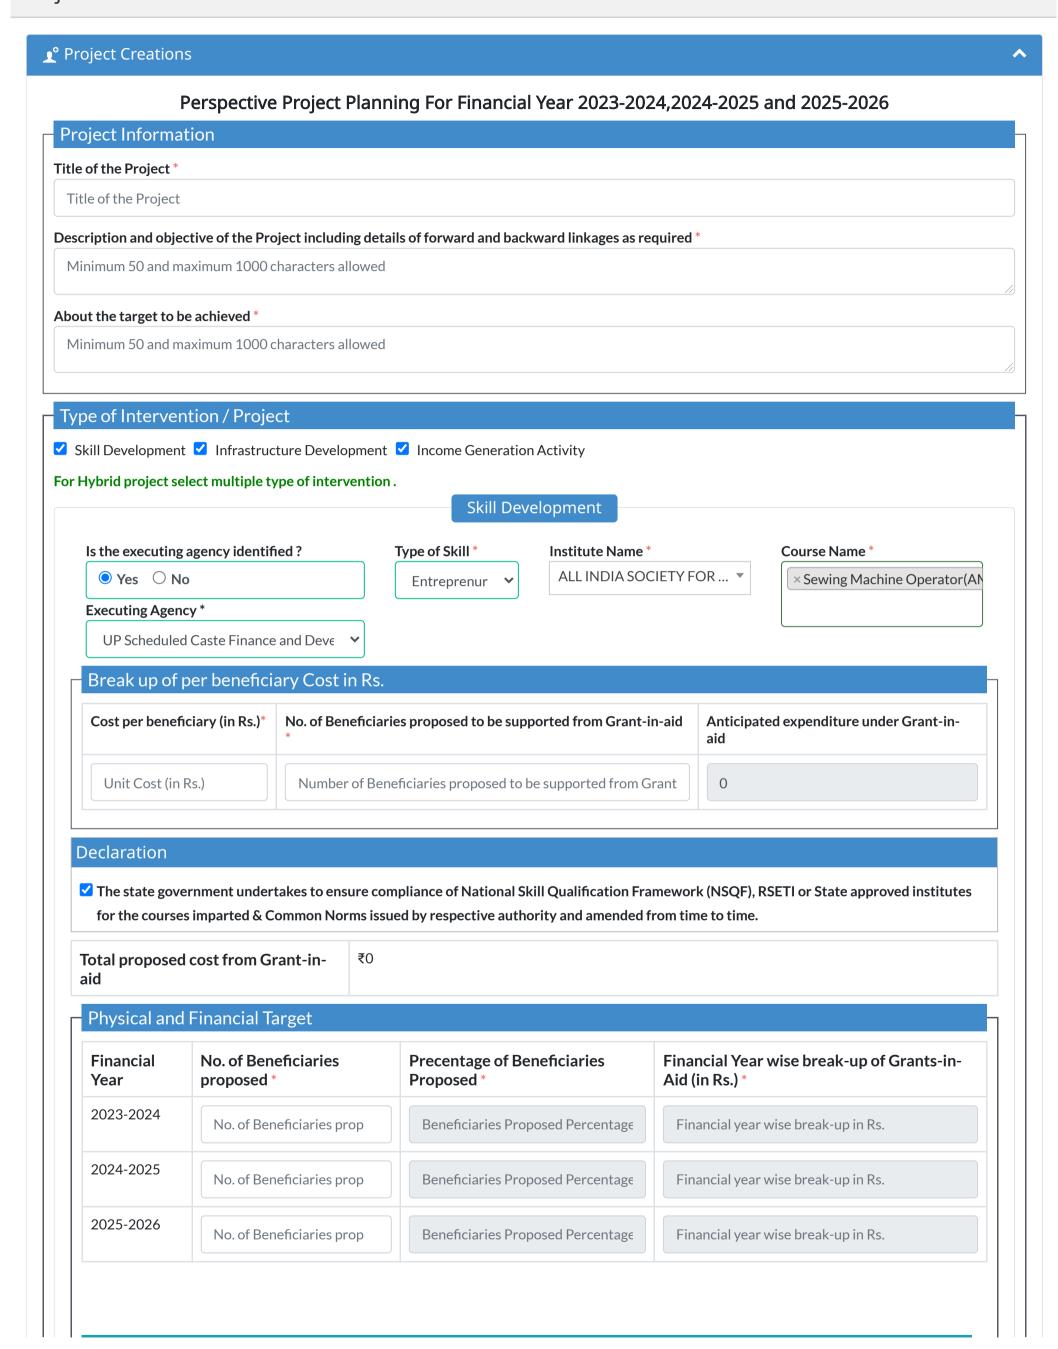

Note: Total of financial year wise required funds should be equal to Total proposed cost from Grant-in-aid. Financial year wise funds requirement is mandatory. Infrastructure Development Gram Panchayat - Village (Village Code) \* Select multiple village Area Type \* • Rural • Urban × FATTEPUR - Ahmadpur Nadiha (150040) Is the executing agency identified? Type of Infrastrucure Infrastructure Description \* ○ Yes ○ No Education Infrastructure Description Executing Agency \* PWD Kanpur Nagar, Civil Lines **Please Specify** Amount Amount in Rs. Amount Details **Amount** Approximate SC Beneficiaries \* Total proposed cost from Grant-in-aid ₹0 Approximate SC Beneficiaries Physical and Financial Target **Financial** Summary/Details of Physical Construction Financial Year wise break-up of Grants-in-Aid Target \* Year Percentage \* (Rs.) \* 2023-2024 Physical target of the financial year (I **Construction Percentage** Financial year wise break-up in Rs. 2024-2025 Physical target of the financial year (I **Construction Percentage** Financial year wise break-up in Rs. 2025-2026 Physical target of the financial year (I Construction Percentage Financial year wise break-up in Rs. Note: Total of financial year wise required funds should be equal to Total proposed cost from Grant-in-aid. Financial year wise funds requirement is mandatory. Declaration(s) [A] Certified that adequate suitable land free from encroachment/encumbrance/dispute and with appropriate ownership is available and the work will not be held up on this account. [B] Certified that the cost estimate, site map and building plan (Where applicable) have been prepared by PWD/authorized agency and are duly signed by the Executive Engineer or above. Income Generation Activity Domain <sup>1</sup> Sub Domain <sup>3</sup> Is the executing agency identified? O Yes ○ No ---Select Sub Domain------Select Domain---Executing Agency \* UP Scheduled Caste Finance and Develo Total cost of activities/assets per beneficiary\* No. of Beneficiaries proposed to be supported from Grant-in-aid \* Unit Cost (in Rs.) Number of Beneficiaries proposed to be supported from Grant-in-aid