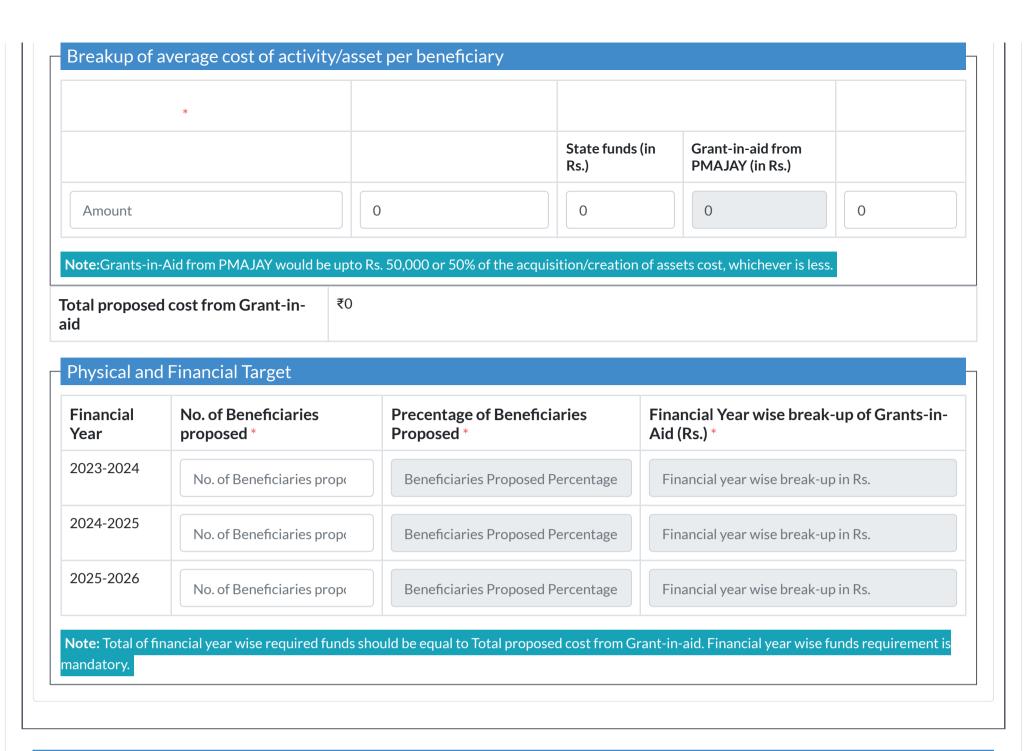

Note: Total of financial year wise required funds should be equal to Total proposed cost from Grant-in-aid. Financial year wise funds requirement is mandatory. Infrastructure Development Gram Panchayat - Village (Village Code) \* Select multiple village Area Type \* • Rural • Urban × FATTEPUR - Ahmadpur Nadiha (150040) Is the executing agency identified? Type of Infrastrucure Infrastructure Description \* ○ Yes ○ No Education Infrastructure Description Executing Agency \* PWD Kanpur Nagar, Civil Lines **Please Specify** Amount Amount in Rs. Amount Details **Amount** Approximate SC Beneficiaries \* Total proposed cost from Grant-in-aid ₹0 Approximate SC Beneficiaries Physical and Financial Target **Financial** Summary/Details of Physical Construction Financial Year wise break-up of Grants-in-Aid Target \* Year Percentage \* (Rs.) \* 2023-2024 Physical target of the financial year (I **Construction Percentage** Financial year wise break-up in Rs. 2024-2025 Physical target of the financial year (I **Construction Percentage** Financial year wise break-up in Rs. 2025-2026 Physical target of the financial year (I Construction Percentage Financial year wise break-up in Rs. Note: Total of financial year wise required funds should be equal to Total proposed cost from Grant-in-aid. Financial year wise funds requirement is mandatory. Declaration(s) [A] Certified that adequate suitable land free from encroachment/encumbrance/dispute and with appropriate ownership is available and the work will not be held up on this account. [B] Certified that the cost estimate, site map and building plan (Where applicable) have been prepared by PWD/authorized agency and are duly signed by the Executive Engineer or above. Income Generation Activity Domain <sup>1</sup> Sub Domain <sup>3</sup> Is the executing agency identified? O Yes ○ No ---Select Sub Domain------Select Domain---Executing Agency \* UP Scheduled Caste Finance and Develo Total cost of activities/assets per beneficiary\* No. of Beneficiaries proposed to be supported from Grant-in-aid \* Unit Cost (in Rs.) Number of Beneficiaries proposed to be supported from Grant-in-aid